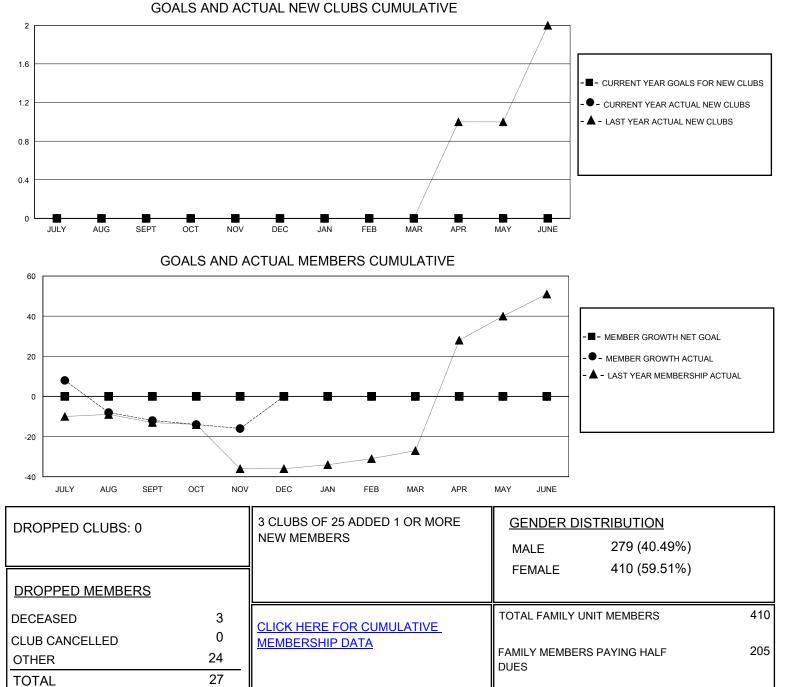

## MONTHLY MEMBERSHIP PROGRESS REPORT

District 128

Results as of: 11/30/2023

|                                | LOCATION ISRAEL |                       |                                                                                                                                                                       |                                                                                                                                                              |                                                                                                                                                   | GMT CA                                                                                                                                                                                                                                                                            |               |
|--------------------------------|-----------------|-----------------------|-----------------------------------------------------------------------------------------------------------------------------------------------------------------------|--------------------------------------------------------------------------------------------------------------------------------------------------------------|---------------------------------------------------------------------------------------------------------------------------------------------------|-----------------------------------------------------------------------------------------------------------------------------------------------------------------------------------------------------------------------------------------------------------------------------------|---------------|
| Clubs<br>RESULTS FOR 2023-2024 |                 |                       | Members<br>RESULTS FOR 2023-2024                                                                                                                                      |                                                                                                                                                              |                                                                                                                                                   |                                                                                                                                                                                                                                                                                   |               |
|                                |                 |                       |                                                                                                                                                                       |                                                                                                                                                              |                                                                                                                                                   |                                                                                                                                                                                                                                                                                   | NEW CLUB GOAL |
| 0                              | 0               | 0                     | JULY/AUG/SEPT                                                                                                                                                         | 0                                                                                                                                                            | 11                                                                                                                                                | 23                                                                                                                                                                                                                                                                                |               |
| 0                              | 0               | 0                     | OCT/NOV/DEC                                                                                                                                                           | 0                                                                                                                                                            | 0                                                                                                                                                 | 4                                                                                                                                                                                                                                                                                 |               |
| 0                              | 0               | 0                     | JAN/FEB/MAR                                                                                                                                                           | 0                                                                                                                                                            | 0                                                                                                                                                 | 0                                                                                                                                                                                                                                                                                 |               |
| 0                              | 0               | 0                     | APR/MAY/JUNE                                                                                                                                                          | 0                                                                                                                                                            | 0                                                                                                                                                 | 0                                                                                                                                                                                                                                                                                 |               |
| 1                              | RESULTS FOR     | RESULTS FOR 2023-2024 | RESULTS FOR 2023-2024     NEW CLUB GOAL   NEW CLUBS   DROPPED CLUBS     0   0   0     0   0   0     0   0   0     0   0   0     0   0   0     0   0   0     0   0   0 | RESULTS FOR 2023-2024     NEW CLUB GOAL   NEW CLUBS   DROPPED CLUBS   QUARTER   MEME     0   0   0   JULY/AUG/SEPT   OCT/NOV/DEC   OCT/NOV/DEC   JAN/FEB/MAR | RESULTS FOR 2023-2024 RESULTS FOR   NEW CLUB GOAL NEW CLUBS DROPPED CLUBS   0 0 0   0 0 0   0 0 0   0 0 0   0 0 0   0 0 0   0 0 0   0 0 0   0 0 0 | RESULTS FOR 2023-2024   RESULTS FOR 2023-2024     NEW CLUB GOAL   NEW CLUBS   DROPPED CLUBS     0   0   0     0   0   0     0   0   0     0   0   0     0   0   0     0   0   0     0   0   0     0   0   0     0   0   0     0   0   0     0   0   0     0   0   0     0   0   0 |               |